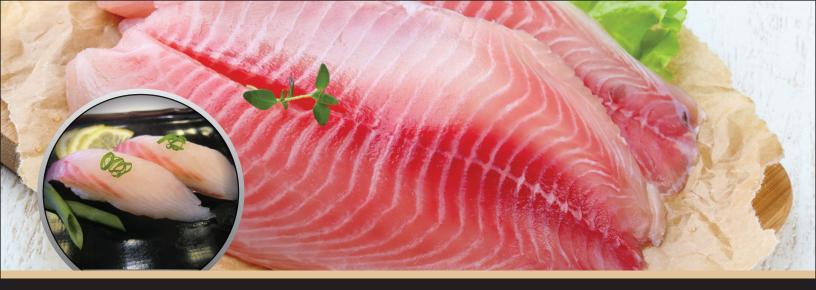

## The Seafood Buyer's Choice

Supreme Brand Izumidai fish has a mild, refreshing taste and is considered of the highest quality. We ensure that our Izumidai fish is safe to be eaten raw by properly draining, icing, and storing the fish when caught. Our izumidai fish is filleted and trimmed, with the bones removed, and is ready to be made into sushi or prepared as sashimi.

The low fat flesh of the tilapia is white (sometimes tinged with pink), sweet and fine-textured. It's also suitable for baking, broiling, grilling and steaming.

Item #30077 - 9-11 oz. fillet, 22 lbs./CS