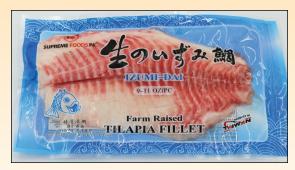

The low fat flesh of the tilapia is white (sometimes tinged with pink), sweet and fine-textured. It's also suitable for baking, broiling, grilling and steaming.

Item #30077 - 9-11 oz. fillet, 22 lbs./CS