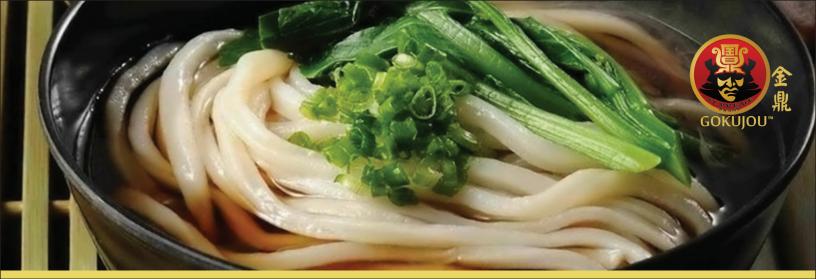

## **GOKUJOU BRAND SANUKI UDON**

Quality and a Passion for Perfection

Gokujou Brand Sanuki Udon is made from the finest quality wheat flour. Cooked to be firm to the bite with a silky smooth texture.

Sanuki udon is a type of udon noodle most popular in the Shikoku region of Japan. It is characterized by its square shape and flat edges. An integral part of the Asian diet, noodles are used for soups, salads, and stir-frys. Udon soup makes a tasty, nutritious meal or snack. Sanuki udon is named after the previous name of the Kagawa Prefecture, Sanuki Province.