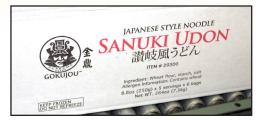

## **GOKUJOU BRAND SANUKI UDON**

Quality and a Passion for Perfection

Gokujou Brand Sanuki Udon is made from the finest quality wheat flour. Cooked to be firm to the bite with a silky smooth texture.

Sanuki udon is a type of udon noodle most popular in the Shikoku region of Japan. It is characterized by its square shape and flat edges. An integral part of the Asian diet, noodles are used for soups, salads, and stir-frys. Udon soup makes a tasty, nutritious meal or snack. Sanuki udon is named after the previous name of the Kagawa Prefecture, Sanuki Province.

## item # 20300 - 6/5/250g