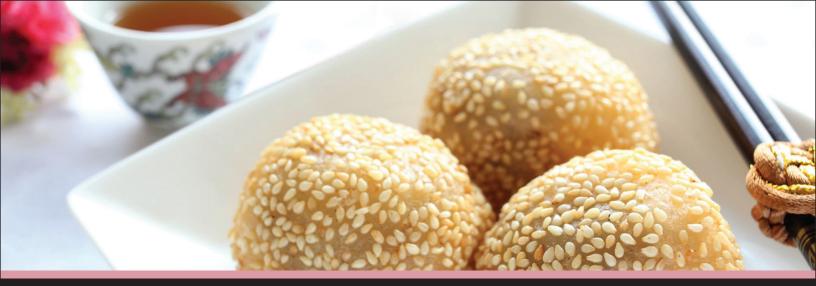

## **SESAME MOCHI WITH RED BEAN FILLING**

Quality is Our Game

Mochi rice cakes are a sweet Asian dessert. Supreme Brand Sesame Mochi with Red Bean Filling offers a flavor that is uniquely amazing. Made from the highest quality rice with a lightly sweetened red bean paste, this confection is a savory treat.

Our Sesame Mochi dessert is in a Chinese style rolled ball which is commonly served at Chinese Dim Sum restaurants. Dim Sum is a style of Chinese cuisine prepared as small bite-sized portions of food served in small steamer baskets or on small plates.