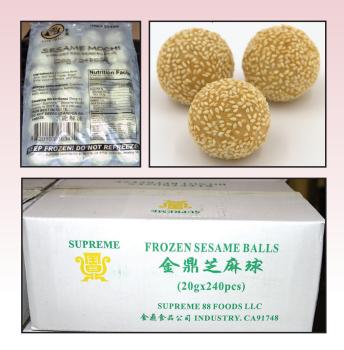

## **SESAME MOCHI WITH RED BEAN FILLING**

Quality is Our Game

Mochi rice cakes are a sweet Asian dessert. Supreme Brand Sesame Mochi with Red Bean Filling offers a flavor that is uniquely amazing. Made from the highest quality rice with a lightly sweetened red bean paste, this confection is a savory treat.

Item # 20100 - 1 oz. 10/24 pcs.