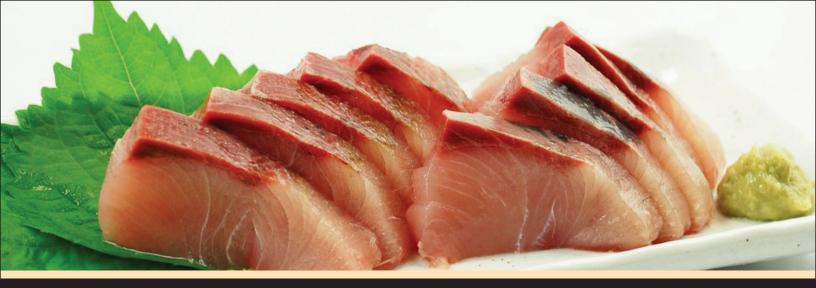

## **SUPREME BRAND HAMACHI (YELLOWTAIL)**

## Certified Supreme Quality

Yellowtail, or hamachi, is a fatty, delicate fish raised specifically for sushi and sashimi in Japan. A relative of tuna, hamachi is known as an "affluent" fish; they are raised in a relaxed, pampered environment promoting a fatty and delicate texture. The benefit of farming is a higher fat content and improved quality of meat. You will find our hamachi yellowtail flavorful, buttery, and fresh.