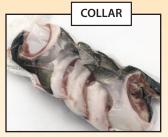

Hamachi kama or yellowtail collar is considered by most to be the best part of the fish. The meat is sweet, tender, full of rich flavor and especially juicy. Hamachi kama is also good for you, since you can cook it with no added fat whatsoever -- it tastes best simply grilled, with at most a sprinkling of salt, soy and citrus. Supreme Brand hamachi comes mostly from Kagoshima & other parts of Japan.

Item # 30021 - Hamachi Loin, 10 kg

Item # 30020 - Hamachi Fillet, 2 -2.5 kg & 2.5-3 kg

Item # 30082 - Hamachi Collar, 1/10 kg