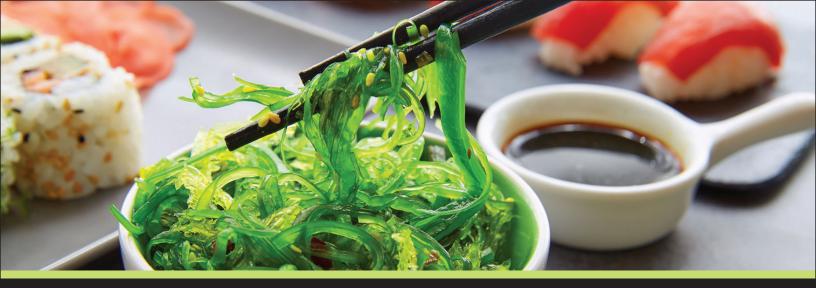

## Stir Your Sense of Pleasure

Our light, savory Japanese wakame seaweed salad is the ideal side dish to complement your sushi. It is seasoned with a blend of ingredients including wakame, sesame, sugar, and vinegar. Wakame is a sea vegetable, or edible seaweed with a subtly sweet flavour.

Wakame has high levels of omega-3 fatty acids, sodium, calcium, iodine, thiamine and niacin. In Oriental medicine it has been used for blood purification, intestinal strength, skin, hair, reproductive organs and menstrual regularity.