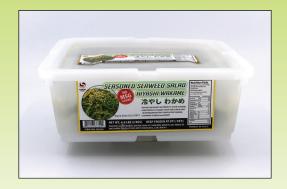

Item #66344 - Seaweed Salad No MSG 4 x 4.4 lbs.

Item #14705 - Seaweed Salad With MSG 4 x 4.4 lbs.

Call to place your order or visit us online for more information.

(626) 388-1309 www.supremefoodsusa.com

15210 Nelson Avenue, City of Industry, CA 91744