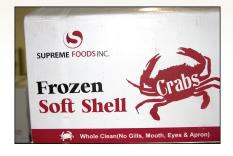

## SUPREME BRAND SOFT SHELLED CRAB

## Share the World's Best

Supreme Brand Soft Shelled Crabs are farm raised to ensure the most tender and flavorful meat. They come whole cleaned and fully dressed with the eyes, mouth, gills and aprons removed.

Item # 77603 - Medium (6/24 pcs.)

Item # 78012 - Hotel (6/18 pcs.)

Item # 77601 - Prime (6/14 pcs.)

Item # 77600 - Jumbo (6/12 pcs.)

Item # 77599 - Whale (6/9 pcs.)

Call to place your order or visit us online for more information.