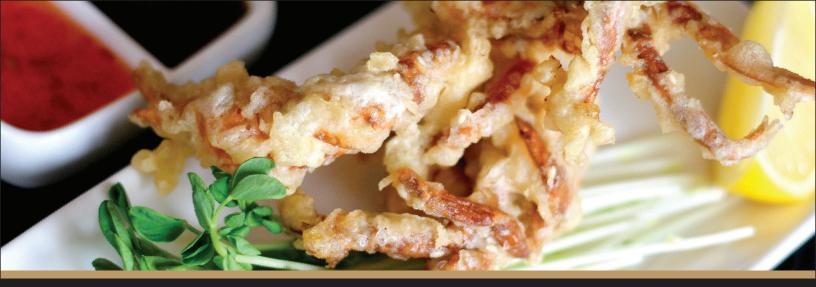

## Share the World's Best

Supreme Brand Soft Shelled Crabs are farm raised to ensure the most tender and flavorful meat. They come whole cleaned and fully dressed with the eyes, mouth, gills and aprons removed.

Soft-shell crab is a culinary term for crabs which have recently molted their old exoskeleton and are still soft. Soft-shells are removed from the water as soon as they molt to prevent any hardening of their shell. This means that almost the entire animal can be eaten, rather than having to shell the animal to reach the meat.