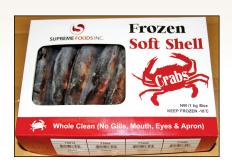

## SUPREME BRAND SOFT SHELLED CRAB

## Share the World's Best

Supreme Brand Soft Shelled Crabs are farm raised to ensure the most tender and flavorful meat. They come whole cleaned and fully dressed with the eyes, mouth, gills and aprons removed.

Item # 77603 - Medium (6/24 pcs.)

Item # 78012 - Hotel (6/18 pcs.)

Item # 77601 - Prime (6/14 pcs.)

Item # 77600 - Jumbo (6/12 pcs.)

Item # 77599 - Whale (6/9 pcs.)

Call to place your order or visit us online for more information.