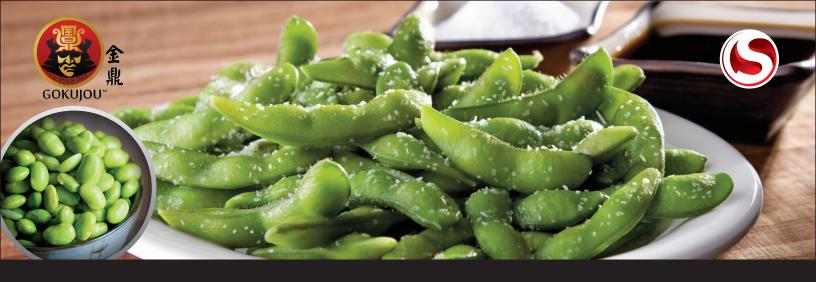

## **GOKUJOU & SUPREME BRAND EDAMAME**

## A Healthy Choice for Good Living

Gokujou & Supreme Brands of edamame are premium young soybeans chosen for their sweetness at harvest. Our soybeans are handpicked with care, blanched and IQF frozen to lock in flavor. Edamame is rich in protein, dietary fiber, carbohydrates, and micronutrients, particularly manganese, folates, and vitamin K.

Traditionally boiled or steamed and served with salt, edamame is eaten by squeezing the outer pod to "pop out" the beans inside. They can also be added to soups, stir fries, rice, pasta and salads as a topping. They are also a very healthy appetizer or snack alternative.