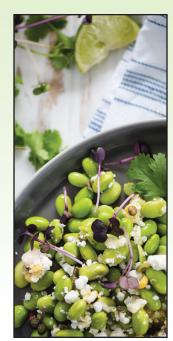

Item # 30007 - Gokujou Brand: Shelled, 20/16 oz., Retail

Item # 30003 - Gokujou Brand: In pod, 20/400gm, Retail

Item # 30006 - Supreme Brand: In pod, Bulk Pack 10/2#, Food Service

(Shelled Edamame used in salad)